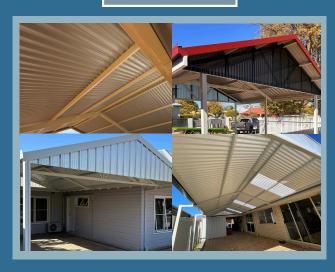

#### **Gable**

A gable patio is a type of outdoor structure with a triangular-shaped roof, resembling the inverted V-shape of a gable on a house. This design allows for increased ceiling height and better ventilation, making it a popular choice for creating stylish and functional outdoor living spaces.

#### Carport

A carport is a covered structure, typically attached to a house or standing independently, designed to provide protection for vehicles from the elements such as rain, snow, and sun exposure. Unlike a garage, a carport usually has open sides and a roof supported by posts or columns, offering a convenient and cost-effective solution for vehicle shelter.