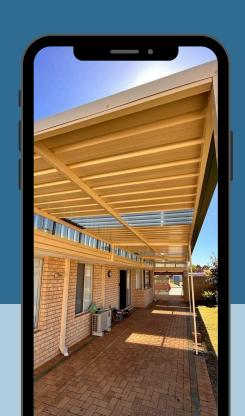

#### **Gable**

A gable patio is a type of outdoor structure with a triangular-shaped roof, resembling the inverted V-shape of a gable on a house. This design allows for increased ceiling height and better ventilation, making it a popular choice for creating stylish and functional outdoor living spaces.