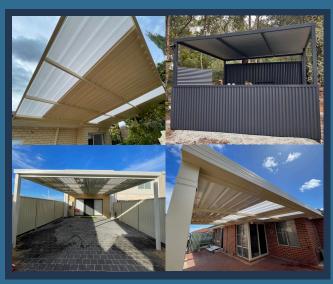

#### **Gable**

A gable patio is a type of outdoor structure with a triangular-shaped roof, resembling the inverted V-shape of a gable on a house. This design allows for increased ceiling height and better ventilation, making it a popular choice for creating stylish and functional outdoor living spaces.

#### Carport

A carport is a covered structure, typically attached to a house or standing independently, designed to provide protection for vehicles from the elements such as rain, snow, and sun exposure. Unlike a garage, a carport usually has open sides and a roof supported by posts or columns, offering a convenient and cost-effective solution for vehicle shelter.