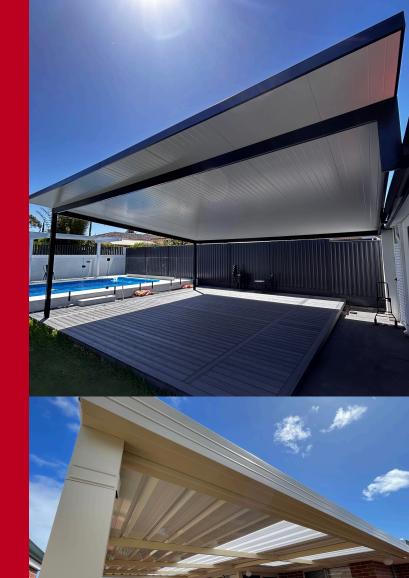

#### Flat Patio

A flat roof patio offers an economical solution for expanding outdoor living space, seamlessly blending with homes requiring unimpeded views from second-story windows or wide soffits. Its straightforward design maximises functionality while maintaining an unobtrusive aesthetic, ideal for enhancing homes with minimal investment.

#### **Raised Skillion**

A flat roof patio offers an economical solution for expanding outdoor living space, seamlessly blending with homes requiring unimpeded views from second-story windows or wide soffits. Its straightforward design maximises functionality while maintaining an unobtrusive aesthetic, ideal for enhancing homes with minimal investment.