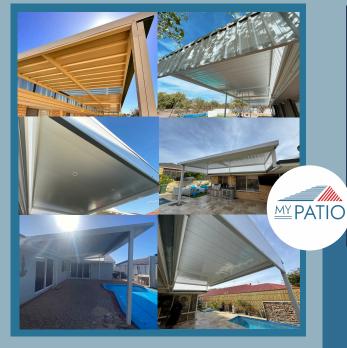

#### **Insulated Raised Flat Patio**

A Insulated Flat Patio offers year-round comfort, providing a cozy retreat from the elements with its advanced thermal protection, ideal for enjoying outdoor living in any season.

#### Flat Patio

A flat roof patio offers an economical solution for expanding outdoor living space, seamlessly blending with homes requiring unimpeded views from second-story windows or wide soffits. Its straightforward design maximises functionality while maintaining an unobtrusive aesthetic, ideal for enhancing homes with minimal investment.

#### **Raised Skillion**

A flat roof patio offers an economical solution for expanding outdoor living space, seamlessly blending with homes requiring unimpeded views from second-story windows or wide soffits. Its straightforward design maximises functionality while maintaining an unobtrusive aesthetic, ideal for enhancing homes with minimal investment.