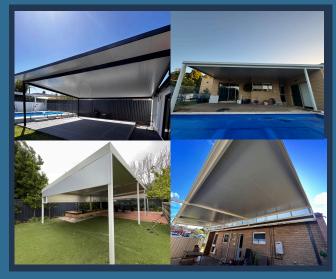

#### **Insulated Raised Flat Patio**

A Insulated Flat Patio offers year-round comfort, providing a cozy retreat from the elements with its advanced thermal protection, ideal for enjoying outdoor living in any season.

#### Flat Patio

A flat roof patio offers an economical solution for expanding outdoor living space, seamlessly blending with homes requiring unimpeded views from second-story windows or wide soffits. Its straightforward design maximises functionality while maintaining an unobtrusive aesthetic, ideal for enhancing homes with minimal investment.

#### **Raised Skillion**

A flat roof patio offers an economical solution for expanding outdoor living space, seamlessly blending with homes requiring unimpeded views from second-story windows or wide soffits. Its straightforward design maximises functionality while maintaining an unobtrusive aesthetic, ideal for enhancing homes with minimal investment.