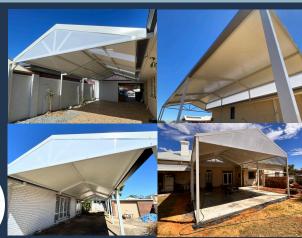

#### Carport

A carport is a covered structure, typically attached to a house or standing independently, designed to provide protection for vehicles from the elements such as rain, snow, and sun exposure. Unlike a garage, a carport usually has open sides and a roof supported by posts or columns, offering a convenient and cost-effective solution for vehicle shelter.